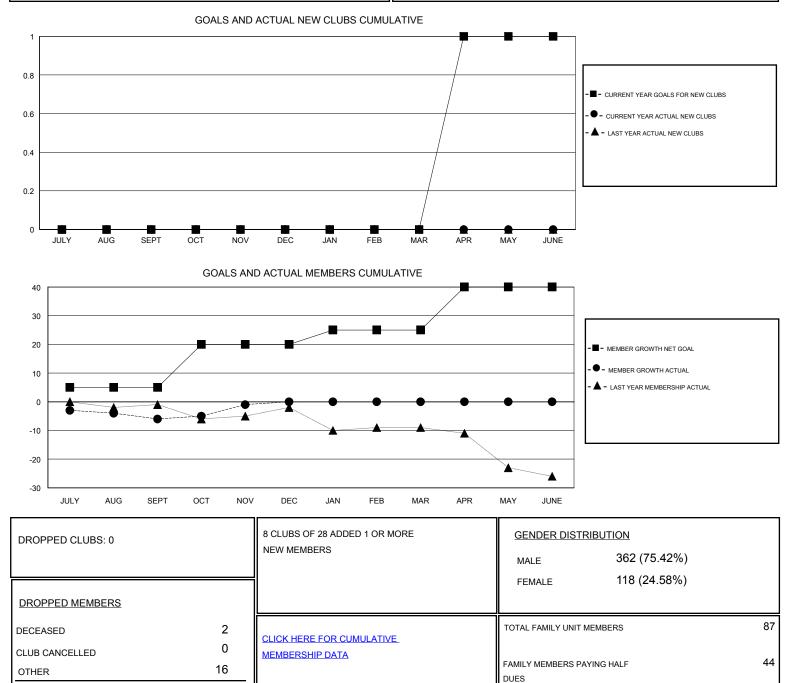

## District 28 U

Results as of: 11/30/2019

| GMT:                  |               |           |               |                       |                           |                         | GMT CA                                             |
|-----------------------|---------------|-----------|---------------|-----------------------|---------------------------|-------------------------|----------------------------------------------------|
| Clubs                 |               |           |               | Members               |                           |                         |                                                    |
| RESULTS FOR 2019-2020 |               |           |               | RESULTS FOR 2019-2020 |                           |                         |                                                    |
| QUARTER               | NEW CLUB GOAL | NEW CLUBS | DROPPED CLUBS | QUARTER               | MEMBER GROWTH NET<br>GOAL | MEMBER GROWTH<br>ACTUAL | DROPPED<br>MEMBERS ACTUAL<br>(including transfers) |
| JULY/AUG/SEPT         | 0             | 0         | 0             | JULY/AUG/SEPT         | 5                         | 5                       | 11                                                 |
| OCT/NOV/DEC           | 0             | 0         | 0             | OCT/NOV/DEC           | 15                        | 12                      | 7                                                  |
| JAN/FEB/MAR           | 0             | 0         | 0             | JAN/FEB/MAR           | 5                         | 0                       | 0                                                  |
| APR/MAY/JUNE          | 1             | 0         | 0             | APR/MAY/JUNE          | 15                        | 0                       | 0                                                  |